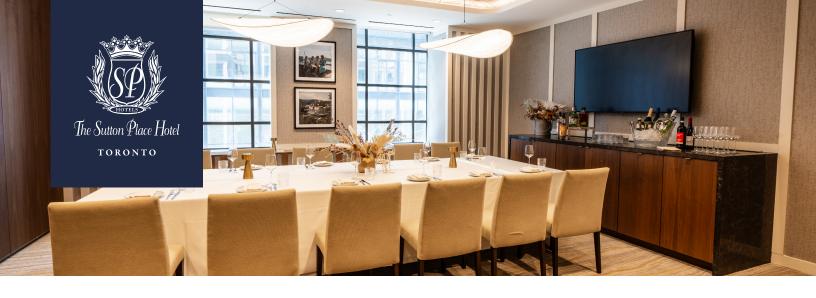

## Private Dining Experience

The Hooper Boardroom comes equipped with two large boardroom tables, allowing for a perfect space to host small or large private dining experiences for 12 – 24 people featuring our Abrielle menus. Working corporate dinners where private discussion is key, or intimate celebrations are accommodated with quiet service and discretion. The room comes dressed with white linen, florals, ballroom chairs, full premium bar, and features our Abrielle Celebration Menu.