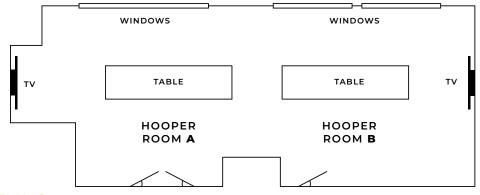

|              | Square Footage | Dimensions (ft) | Height (ft) | Capacity |
|--------------|----------------|-----------------|-------------|----------|
|              | - ' ' ' -<br>  | R A<br>K A      | <u>↑</u>    | 0000     |
| Hooper A     | 340            | 20x17           | 10          | 12       |
| Hooper B     | 340            | 20x17           | 10          | 12       |
| Hooper A & B | 680            | 40x17           | 10          | 24       |

## **FLOOR PLAN**