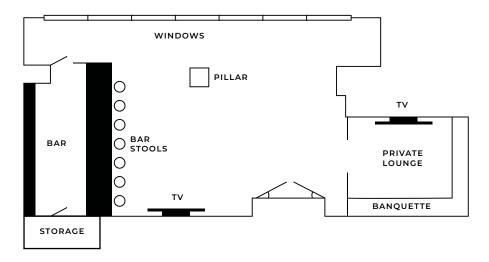

## 7th Floor Executive Lounge

The 7th floor Executive Lounge features a full wet bar, soft seating barrel chairs and a private lounge space with banquette seating. Private cocktail parties, celebrations, or bridal suites for getting ready are just some of the ways this room can be transformed.

| Square Footage | Dimensions (ft) | Height (ft) | Corporate | Social | Fee     |
|----------------|-----------------|-------------|-----------|--------|---------|
|                | R R<br>K N      | <u></u>     | 0000      | • • •  |         |
| 924            | 42x22           | 13          | 10        | 45     | \$1,000 |

## FLOOR PLAN



## **MENUS**

All solutions for this room are bespoke and customized to fit your need.