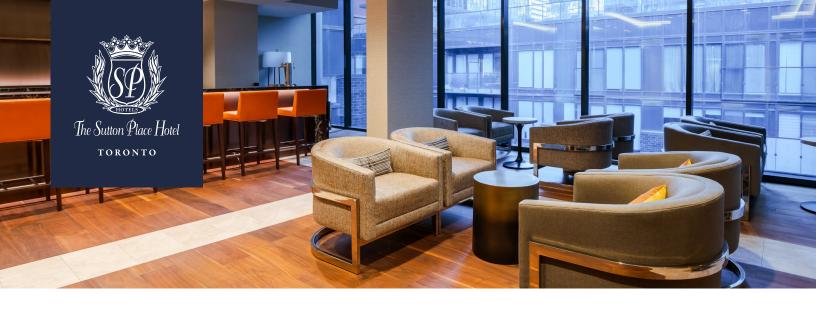

## 7th Floor Executive Lounge

The 7th floor Executive Lounge features a full wet bar, soft seating barrel chairs and a private lounge space with banquette seating. Private cocktail parties, celebrations, or bridal suites for getting ready are just some of the ways this room can be transformed.

| Square Footage | Dimensions (ft) | Height (ft) | Corporate | Social | Fee     |
|----------------|-----------------|-------------|-----------|--------|---------|
|                | R R<br>K N      | <u></u>     | 0000      | • • •  |         |
| 924            | 42x22           | 13          | 10        | 45     | \$1,000 |