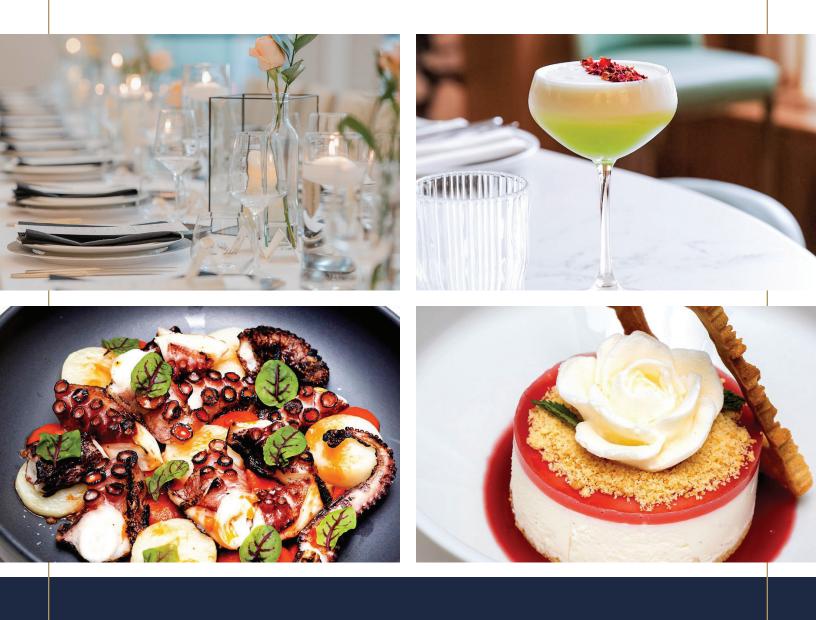

### MENU ITEMS FOR MEAL FORMAT SELECTIONS

#### CANAPES MENU

Select six (6) from the list below or two (2) per category for your event.

#### DESSERT

Selection of desserts including assorted cookies, biscotti, bonbons, truffles, macarons, tarts, assorted cakes and pies