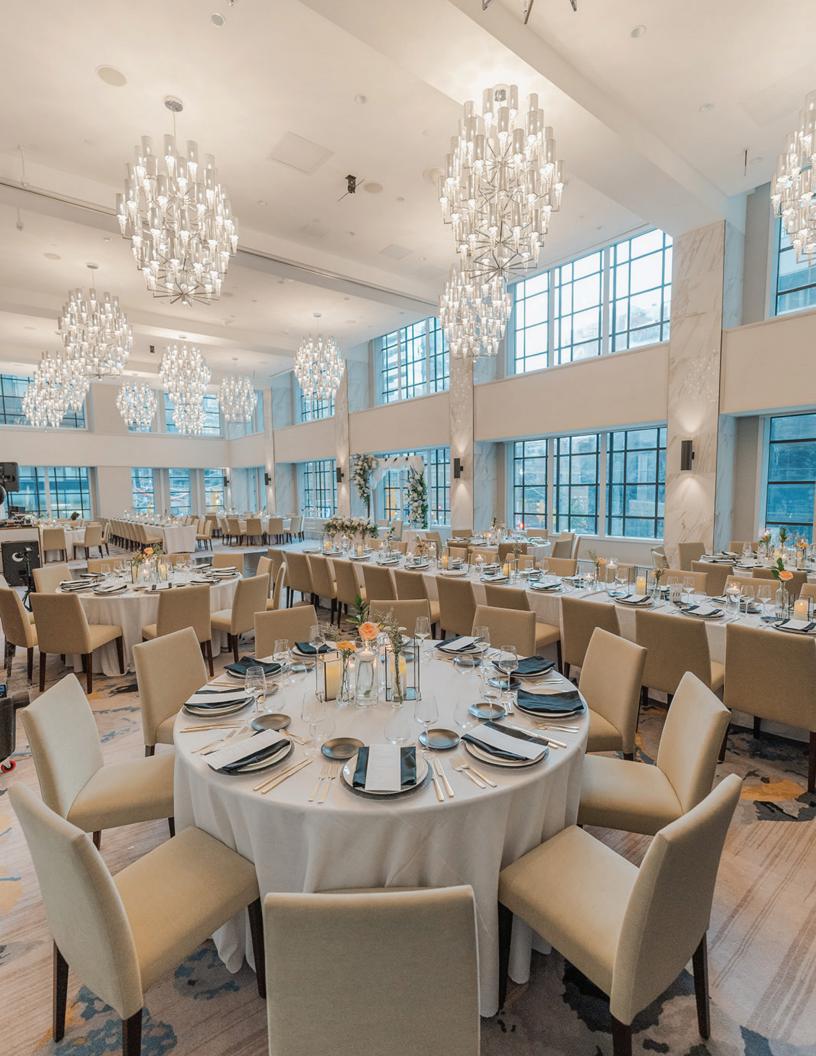

### THE SUTTON PLACE HOTEL TORONTO

Serving as a contemporary landmark on the iconic corner of King Street West and Blue Jays Way, our downtown Toronto hotel stands proud among the buzz of the Toronto Entertainment District. Close to the CN Tower, Roger's Centre, and Scotiabank Arena, it's ideally located to access all that downtown Toronto has to offer. The Sutton Place Hotel Toronto is an address deeprooted in history—all within an exquisite, cosmopolitan environment and guaranteed to make an impact. Functionality and contemporary design come together beautifully for your special day. Our spacious and wellappointed downtown Toronto hotel rooms are perfect for any event, bridal party or wedding guests. Modern and inviting with elegant finishes and considerate amenities we welcome you to The Sutton Place Hotel Toronto.

### CELEBRATE YOUR EVENT WITH THE SUTTON PLACE HOTEL TORONTO LOCATED IN THE HEART OF DOWNTOWN

Offering the finest in hospitality through attentive service and delectable cuisine, our team will assist you every step of the way to make your dream event experience a reality. Let us take care of the details to ensure your celebration will leave breath taking moments and memories to last a lifetime.