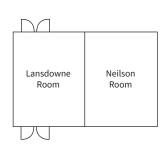

## **Capacity Chart**

|                 | R R<br>K Y  | 000 000<br>000 000<br>000 000 |             | YY        |
|-----------------|-------------|-------------------------------|-------------|-----------|
| ROOM            | SQUARE FEET | THEATRE                       | ROUNDS x 10 | RECEPTION |
| LANSDOWNE       | 700         | 50                            | 40          | 40        |
| NEILSON         | 700         | 50                            | 40          | 40        |
| BRIGHOUSE       | 480         | 35                            | 30          | 25        |
| BLUNDELL        | 480         | 35                            | 30          | 25        |
| ROUND ROOM      | 3580        | 180                           | 140         | 180       |
| STEVESTON A     | 550         | 35                            | 30          | 25        |
| STEVESTON B     | 550         | 35                            | 30          | 25        |
| STEVESTON A & B | 1100        | 70                            | 60          | 70        |
| GARRY POINT     | 484         | 35                            | 30          | 25        |
| MINORU          | 220         | N/A                           | N/A         | N/A       |
| LONDON          | 220         | N/A                           | N/A         | N/A       |
| QUILCHENA       | 220         | N/A                           | N/A         | N/A       |
| SEA ISLAND      | 220         | N/A                           | N/A         | N/A       |

## Floor Plans

Sea Island Room Quilchena Room London Room

True \*\*
Canadian
Hospitality