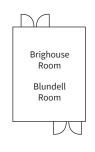

## **Capacity Chart**

|                 | R R<br>K Y  | 000 000<br>000 000<br>000 000 |             | YY        |
|-----------------|-------------|-------------------------------|-------------|-----------|
| ROOM            | SQUARE FEET | THEATRE                       | ROUNDS x 10 | RECEPTION |
| LANSDOWNE       | 700         | 50                            | 40          | 40        |
| NEILSON         | 700         | 50                            | 40          | 40        |
| BRIGHOUSE       | 480         | 35                            | 30          | 25        |
| BLUNDELL        | 480         | 35                            | 30          | 25        |
| ROUND ROOM      | 3580        | 180                           | 140         | 180       |
| STEVESTON A     | 550         | 35                            | 30          | 25        |
| STEVESTON B     | 550         | 35                            | 30          | 25        |
| STEVESTON A & B | 1100        | 70                            | 60          | 70        |
| GARRY POINT     | 484         | 35                            | 30          | 25        |
| MINORU          | 220         | N/A                           | N/A         | N/A       |
| LONDON          | 220         | N/A                           | N/A         | N/A       |
| QUILCHENA       | 220         | N/A                           | N/A         | N/A       |
| SEA ISLAND      | 220         | N/A                           | N/A         | N/A       |

## Floor Plans

Sea Island Room Quilchena Room London Room

True \*\*
Canadian
Hospitality