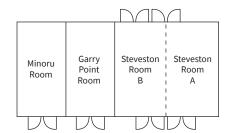

## **Capacity Chart**

|                 | R R<br>K Y  | 000 000<br>000 000<br>000 000 |             | YY        |
|-----------------|-------------|-------------------------------|-------------|-----------|
| ROOM            | SQUARE FEET | THEATRE                       | ROUNDS x 10 | RECEPTION |
| LANSDOWNE       | 700         | 50                            | 40          | 40        |
| NEILSON         | 700         | 50                            | 40          | 40        |
| BRIGHOUSE       | 480         | 35                            | 30          | 25        |
| BLUNDELL        | 480         | 35                            | 30          | 25        |
| ROUND ROOM      | 3580        | 180                           | 140         | 180       |
| STEVESTON A     | 550         | 35                            | 30          | 25        |
| STEVESTON B     | 550         | 35                            | 30          | 25        |
| STEVESTON A & B | 1100        | 70                            | 60          | 70        |
| GARRY POINT     | 484         | 35                            | 30          | 25        |
| MINORU          | 220         | N/A                           | N/A         | N/A       |
| LONDON          | 220         | N/A                           | N/A         | N/A       |
| QUILCHENA       | 220         | N/A                           | N/A         | N/A       |
| SEA ISLAND      | 220         | N/A                           | N/A         | N/A       |

## Floor Plans

Sea Island Room Quilchena Room London Room

True \*\*
Canadian
Hospitality