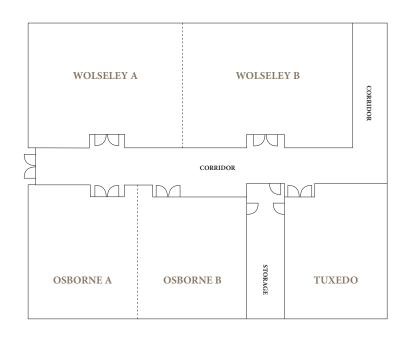

## Capacity Chart

|             | R A<br>K X          | 00 00     | 000 000<br>000 000<br>000 000 |         | 0000      |             | YY        |
|-------------|---------------------|-----------|-------------------------------|---------|-----------|-------------|-----------|
| ROOM        | SQUARE FEET         | CLASSROOM | THEATRE                       | U SHAPE | BOARDROOM | ROUNDS X 10 | RECEPTION |
| WOLSELEY AB | 2173 ft²            | 90        | 200                           | 80      | 60        | 150         | 200       |
| WOLSELEY A  | 1035 ft²            | 40        | 90                            | 35      | 28        | 70          | 90        |
| WOLSELEY B  | 1138 ft²            | 50        | 110                           | 45      | 32        | 80          | 110       |
| OSBORNE AB  | 1557 ft²            | 72        | 130                           | 60      | 44        | 100         | 120       |
| OSBORNE A   | 767 ft²             | 34        | 60                            | 28      | 20        | 50          | 60        |
| OSBORNE B   | 810 ft <sup>2</sup> | 38        | 70                            | 32      | 24        | 50          | 60        |
| TUXEDO      | 769 ft²             | 34        | 60                            | 28      | 20        | 50          | 60        |

## Floor Map