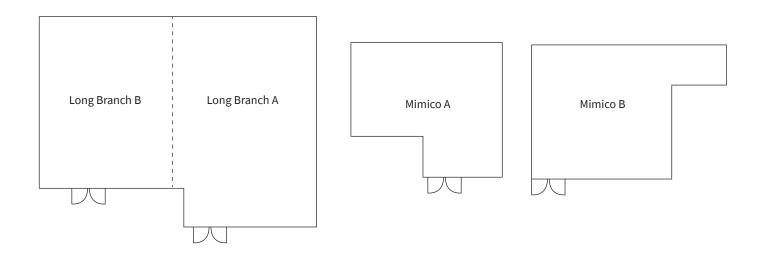

## **Capacity Chart**

|                   | R A<br>M M  |         | 0000        | Y         |
|-------------------|-------------|---------|-------------|-----------|
| ROOM              | SQUARE FEET | U SHAPE | ROUNDS x 10 | RECEPTION |
| LONG BRANCH A & B | 2448        | 45      | 150         | 150       |
| LONG BRANCH A     | 1200        | 25      | 80          | 80        |
| LONG BRANCH B     | 1248        | 30      | 80          | 80        |
| МІМІСО А          | 570         | 18      | 32          | 40        |
| мімісо в          | 442         | 15      | 24          | 25        |
|                   |             |         |             |           |

### Floor Plans

True 🍁 Canadian Hospitality