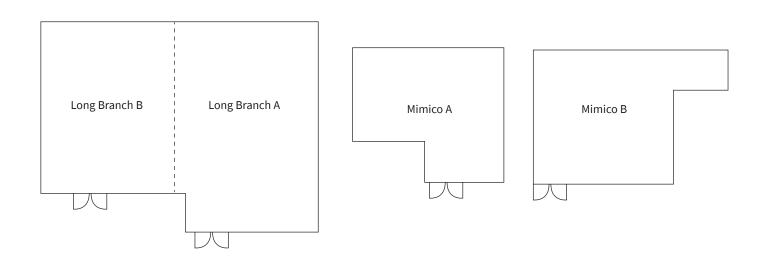

## **Capacity Chart**

|                   | R R<br>K Y  | 00 00     | 000 000<br>000 000<br>000 000<br>000 000 |         | 0000      |             | Y         |
|-------------------|-------------|-----------|------------------------------------------|---------|-----------|-------------|-----------|
| ROOM              | SQUARE FEET | CLASSROOM | THEATRE                                  | U SHAPE | BOARDROOM | ROUNDS x 10 | RECEPTION |
| LONG BRANCH A & B | 2448        | 80        | 180                                      | 45      | 40        | 150         | 150       |
| LONG BRANCH A     | 1200        | 40        | 100                                      | 25      | 28        | 80          | 80        |
| LONG BRANCH B     | 1248        | 40        | 100                                      | 30      | 30        | 80          | 80        |
| МІМІСО А          | 570         | 20        | 40                                       | 18      | 18        | 32          | 40        |
| мімісо в          | 442         | 15        | 30                                       | 15      | 15        | 24          | 25        |
|                   |             |           |                                          |         |           |             |           |

Please note that all capacity numbers are guidelines. Maximum capacities will adjust based on additional tables, staging, dance floor, and/or audiovisual requirements.

## Floor Plans

True 🌞 Canadian Hospitality