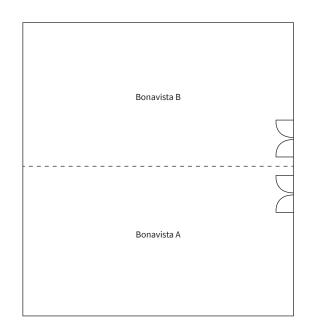

## **Capacity Chart**

|                 | R R<br>K Y  | 000 000<br>000 000<br>000 000<br>000 000 |             | Y         |
|-----------------|-------------|------------------------------------------|-------------|-----------|
| ROOM            | SQUARE FEET | THEATRE                                  | ROUNDS x 10 | RECEPTION |
| HERMITAGE       | 413         | N/A                                      | N/A         | N/A       |
| TRINITY A       | 413         | N/A                                      | N/A         | N/A       |
| TRINITY B       | 413         | N/A                                      | N/A         | N/A       |
| TRINITY A & B   | 826         | 70                                       | 60          | 60        |
| FORTUNE         | 479         | N/A                                      | N/A         | N/A       |
| QUIDI VIDI      | 413         | N/A                                      | N/A         | N/A       |
| BONAVISTA A     | 1153        | 100                                      | 80          | 80        |
| BONAVISTA B     | 1153        | 100                                      | 80          | 80        |
| BONAVISTA A & B | 2306        | 200                                      | 160         | 160       |

### Floor Plans

True 🍁 Canadian Hospitality