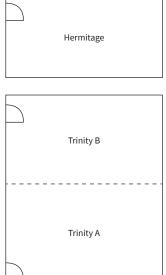

## **Capacity Chart**

|                 | R R<br>K Y  | 000 000<br>000 000<br>000 000<br>000 000 |             | Y         |
|-----------------|-------------|------------------------------------------|-------------|-----------|
| ROOM            | SQUARE FEET | THEATRE                                  | ROUNDS x 10 | RECEPTION |
| HERMITAGE       | 413         | N/A                                      | N/A         | N/A       |
| TRINITY A       | 413         | N/A                                      | N/A         | N/A       |
| TRINITY B       | 413         | N/A                                      | N/A         | N/A       |
| TRINITY A & B   | 826         | 70                                       | 60          | 60        |
| FORTUNE         | 479         | N/A                                      | N/A         | N/A       |
| QUIDI VIDI      | 413         | N/A                                      | N/A         | N/A       |
| BONAVISTA A     | 1153        | 100                                      | 80          | 80        |
| BONAVISTA B     | 1153        | 100                                      | 80          | 80        |
| BONAVISTA A & B | 2306        | 200                                      | 160         | 160       |

### Floor Plans

True 🍁 Canadian Hospitality