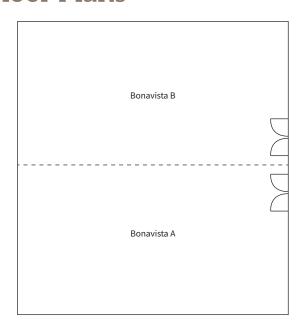

| N/A     | 12        | N/A        | N/A       |
| QUIDI VIDI      | 413         | N/A       | N/A                                      | N/A     | 12        | N/A        | N/A       |
| BONAVISTA A     | 1153        | 30        | 100                                      | 30      | 30        | 56         | 80        |
| BONAVISTA B     | 1153        | 30        | 100                                      | 30      | 30        | 56         | 80        |
| BONAVISTA A & B | 2306        | 60        | 200                                      | 60      | 60        | 130        | 200       |

Please note that all capacity numbers are guidelines. Maximum capacities will adjust based on additional tables, staging, dance floor, and/or audiovisual requirements.

## Floor Plans









True **\***Canadian
Hospitality