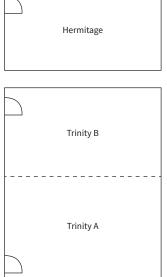

## **Capacity Chart**

|                 | R A<br>N N  | 00 00     | 000 000<br>000 000<br>000 000<br>000 000 |         | 0000      |            | Y         |
|-----------------|-------------|-----------|------------------------------------------|---------|-----------|------------|-----------|
| ROOM            | SQUARE FEET | CLASSROOM | THEATRE                                  | U SHAPE | BOARDROOM | ROUNDS X 8 | RECEPTION |
| HERMITAGE       | 413         | N/A       | N/A                                      | N/A     | 12        | N/A        | N/A       |
| TRINITY A       | 413         | N/A       | N/A                                      | N/A     | 12        | N/A        | N/A       |
| TRINITY B       | 413         | N/A       | N/A                                      | N/A     | 12        | N/A        | N/A       |
| TRINITY A & B   | 826         | 30        | 70                                       | 25      | 20        | 40         | 60        |
| FORTUNE         | 479         | N/A       | N/A                                      | N/A     | 12        | N/A        | N/A       |
| QUIDI VIDI      | 413         | N/A       | N/A                                      | N/A     | 12        | N/A        | N/A       |
| BONAVISTA A     | 1153        | 30        | 100                                      | 30      | 30        | 56         | 80        |
| BONAVISTA B     | 1153        | 30        | 100                                      | 30      | 30        | 56         | 80        |
| BONAVISTA A & B | 2306        | 60        | 200                                      | 60      | 60        | 130        | 200       |

## Floor Plans

True **\***Canadian
Hospitality