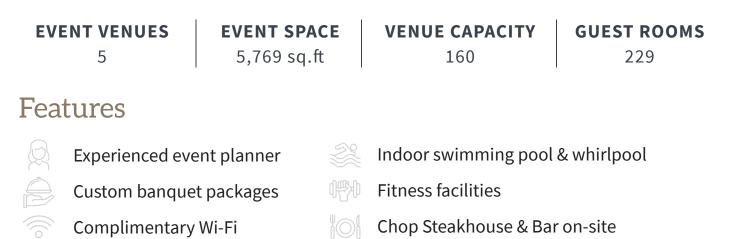

### **Capacity Chart**

|         | R R<br>K K  | $\begin{array}{c} 0 & 0 & 0 & 0 & 0 \\ 0 & 0 & 0 & 0 & 0 &$ |             | Y<br>YY   |
|---------|-------------|-------------------------------------------------------------|-------------|-----------|
| ROOM    | SQUARE FEET | THEATRE                                                     | ROUNDS x 10 | RECEPTION |
| PEMBINA | 1098        | 120                                                         | 70          | 100       |
| EMERALD | 1098        | 120                                                         | 70          | 100       |
| HILLS   | 1098        | 120                                                         | 70          | 100       |
| BISON   | 1300        | 160                                                         | 90          | 130       |
| MEADOWS | 1175        | 130                                                         | 80          | 110       |

Please note that all capacity numbers are guidelines. Maximum capacities will adjust based on additional tables, staging, dance floor, and/or audiovisual requirements.