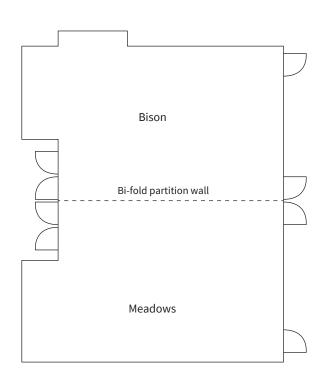

## **Capacity Chart**

|         | R R<br>K N  | 00 00     | 000 000<br>000 000<br>000 000<br>000 000 |         | 0000      |             | Y         |
|---------|-------------|-----------|------------------------------------------|---------|-----------|-------------|-----------|
| ROOM    | SQUARE FEET | CLASSROOM | THEATRE                                  | U SHAPE | BOARDROOM | ROUNDS x 10 | RECEPTION |
| PEMBINA | 1098        | 28        | 120                                      | 28      | 28        | 70          | 100       |
| EMERALD | 1098        | 28        | 120                                      | 28      | 28        | 70          | 100       |
| HILLS   | 1098        | 28        | 120                                      | 28      | 28        | 70          | 100       |
| BISON   | 1300        | 40        | 160                                      | 40      | 40        | 90          | 130       |
| MEADOWS | 1175        | 30        | 130                                      | 30      | 30        | 80          | 110       |

### Floor Plans

True \*\*
Canadian
Hospitality