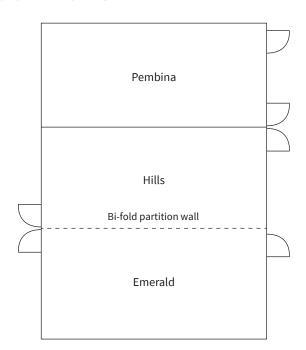

## **Capacity Chart**

|         | R R<br>K N  | 00 00     | 000 000<br>000 000<br>000 000<br>000 000 |         | 0000      |             | Y         |
|---------|-------------|-----------|------------------------------------------|---------|-----------|-------------|-----------|
| ROOM    | SQUARE FEET | CLASSROOM | THEATRE                                  | U SHAPE | BOARDROOM | ROUNDS x 10 | RECEPTION |
| PEMBINA | 1098        | 28        | 120                                      | 28      | 28        | 70          | 100       |
| EMERALD | 1098        | 28        | 120                                      | 28      | 28        | 70          | 100       |
| HILLS   | 1098        | 28        | 120                                      | 28      | 28        | 70          | 100       |
| BISON   | 1300        | 40        | 160                                      | 40      | 40        | 90          | 130       |
| MEADOWS | 1175        | 30        | 130                                      | 30      | 30        | 80          | 110       |

### Floor Plans

True \*\*
Canadian
Hospitality