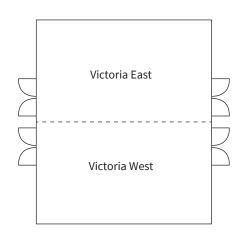

## **Capacity Chart**

|                      | R R<br>K Y  | 00 00     | 000 000<br>000 000<br>000 000<br>000 000 |         | 0000      |             | YY        |
|----------------------|-------------|-----------|------------------------------------------|---------|-----------|-------------|-----------|
| ROOM                 | SQUARE FEET | CLASSROOM | THEATRE                                  | U SHAPE | BOARDROOM | ROUNDS x 10 | RECEPTION |
| VICTORIA EAST        | 402         | 18        | 30                                       | 12      | 12        | 20          | 30        |
| VICTORIA WEST        | 529         | 18        | 40                                       | 14      | 14        | 30          | 40        |
| VICTORIA E & W       | 931         | 36        | 80                                       | 27      | 26        | 70          | 90        |
| SID BUCKWOLD A       | 740         | 24        | 60                                       | 24      | 20        | 50          | 60        |
| SID BUCKWOLD B       | 712         | 24        | 50                                       | 24      | 20        | 40          | 50        |
| SID BUCKWOLD C       | 792         | 24        | 60                                       | 24      | 24        | 50          | 60        |
| SID BUCKWOLD A,B & C | 2244        | 75        | 180                                      | 60      | 50        | 160         | 200       |

## Floor Plans

True 🍁 Canadian Hospitality