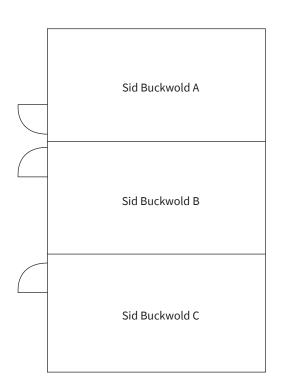

## **Capacity Chart**

|                      | R R<br>K Y  | 00 00     | 000 000<br>000 000<br>000 000<br>000 000 |         | 0000      |             | YY        |
|----------------------|-------------|-----------|------------------------------------------|---------|-----------|-------------|-----------|
| ROOM                 | SQUARE FEET | CLASSROOM | THEATRE                                  | U SHAPE | BOARDROOM | ROUNDS x 10 | RECEPTION |
| VICTORIA EAST        | 402         | 18        | 30                                       | 12      | 12        | 20          | 30        |
| VICTORIA WEST        | 529         | 18        | 40                                       | 14      | 14        | 30          | 40        |
| VICTORIA E & W       | 931         | 36        | 80                                       | 27      | 26        | 70          | 90        |
| SID BUCKWOLD A       | 740         | 24        | 60                                       | 24      | 20        | 50          | 60        |
| SID BUCKWOLD B       | 712         | 24        | 50                                       | 24      | 20        | 40          | 50        |
| SID BUCKWOLD C       | 792         | 24        | 60                                       | 24      | 24        | 50          | 60        |
| SID BUCKWOLD A,B & C | 2244        | 75        | 180                                      | 60      | 50        | 160         | 200       |

## Floor Plans

True 🍁 Canadian Hospitality