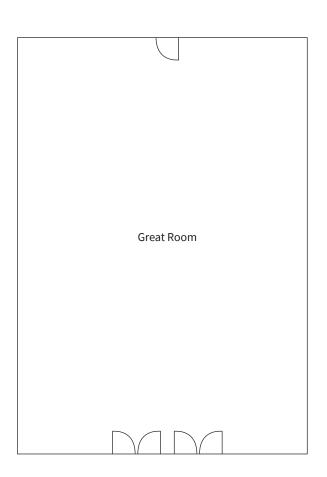

carefully appointed touches.

| <b>EVENT VENUES</b> | EVENT SPACE | VENUE CAPACITY | GUEST ROOMS |
|---------------------|-------------|----------------|-------------|
| 2                   | 2,221 sq.ft | 150            | 186         |

#### **Features**



Experienced event planner



Custom banquet packages



Complimentary Wi-Fi



Complimentary parking



Fitness facilities



Indoor swimming pool & whirlpool



Rockford Grill on-site

#### Contact

Please contact our banquet team for more information:

**Email:** banquets\_signaturepg@sandman.ca

**Call:** 250 645 2155





## **Capacity Chart**



Please note that all capacity numbers are guidelines. Maximum capacities will adjust based on additional tables, staging, dance floor, and/or audiovisual requirements.

### Floor Plans







True \*
Canadian
Hospitality