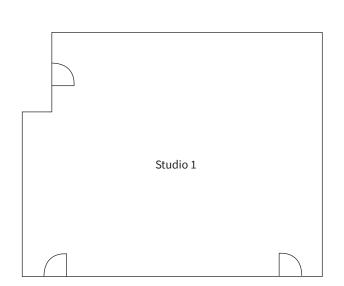

d carefully appointed touches.

| <b>EVENT VENUES</b> | EVENT SPACE | VENUE CAPACITY | GUEST ROOMS |
|---------------------|-------------|----------------|-------------|
| 2                   | 2,221 sq.ft | 150            | 186         |

#### **Features**



Experienced event planner



Custom banquet packages



Complimentary Wi-Fi



Complimentary parking



Fitness facilities



Indoor swimming pool & whirlpool



Rockford Grill on-site

#### Contact

Please contact our banquet team for more information:

**Email:** banquets\_signaturepg@sandman.ca

**Call:** 250 645 2155





## **Capacity Chart**



Please note that all capacity numbers are guidelines. Maximum capacities will adjust based on additional tables, staging, dance floor, and/or audiovisual requirements.

### Floor Plans







True \*
Canadian
Hospitality