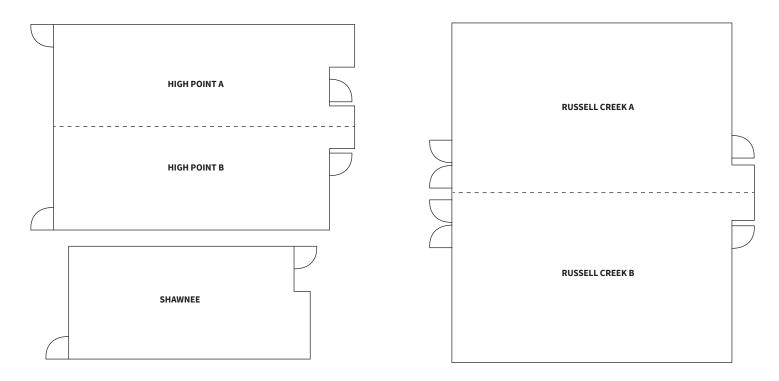

### **Capacity Chart**

|                     | R R<br>K X  |           | 000000000000000000000000000000000000 |         | 0000<br>00<br>0000 |             | Y<br>YY   |
|---------------------|-------------|-----------|--------------------------------------|---------|--------------------|-------------|-----------|
| ROOM                | SQUARE FEET | CLASSROOM | THEATRE                              | U SHAPE | BOARDROOM          | ROUNDS x 10 | RECEPTION |
| HIGH POINT A        | 446         | 18        | 40                                   | 21      | 21                 | 40          | 50        |
| HIGH POINT B        | 446         | 18        | 40                                   | 21      | 21                 | 40          | 50        |
| HIGH POINT A & B    | 932         | 42        | 80                                   | 48      | 48                 | 80          | 80        |
| RUSSELL CREEK A     | 1244        | 72        | 110                                  | 36      | 36                 | 80          | 90        |
| RUSSELL CREEK B     | 1244        | 72        | 110                                  | 36      | 36                 | 80          | 90        |
| RUSSELL CREEK A & B | 2488        | 144       | 220                                  | 72      | 72                 | 180         | 180       |
| SHAWNEE             | 574         | 24        | 50                                   | 21      | 21                 | 40          | 45        |

#### Floor Plans

sandmanhotels.com | 1 800 SANDMAN (726 3626) Sandman Signature Plano-Frisco | 8451 Parkwood Boulevard, Plano, Texas, United States of America 75024