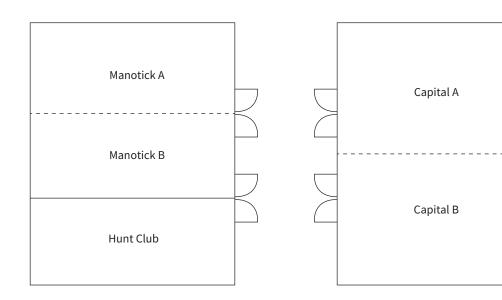

## **Capacity Chart**

|                | R R<br>K Y  | 000 000<br>000 000<br>000 000<br>000 000 |             | Y         |
|----------------|-------------|------------------------------------------|-------------|-----------|
| ROOM           | SQUARE FEET | THEATRE                                  | ROUNDS x 10 | RECEPTION |
| HUNT CLUB      | 505         | 30                                       | 20          | 20        |
| MANOTICK A     | 505         | 30                                       | 20          | 20        |
| MANOTICK B     | 505         | 30                                       | 20          | 20        |
| MANOTICK A & B | 1010        | 80                                       | 70          | 70        |
| CAPITAL A      | 850         | 70                                       | 50          | 50        |
| CAPITAL B      | 850         | 70                                       | 50          | 50        |
| CAPITAL A & B  | 1717        | 150                                      | 120         | 120       |

### Floor Plans

True \*
Canadian
Hospitality