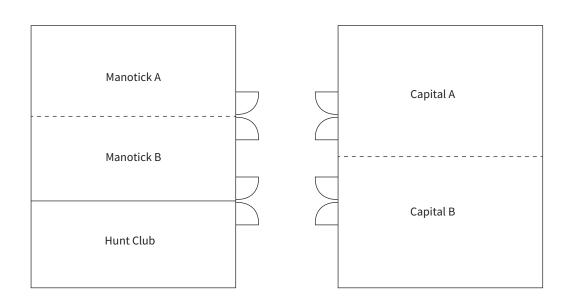

## **Capacity Chart**

|                | R R<br>K Y  |           | 000 000<br>000 000<br>000 000<br>000 000 |         | 0000      |             | Y         |
|----------------|-------------|-----------|------------------------------------------|---------|-----------|-------------|-----------|
| ROOM           | SQUARE FEET | CLASSROOM | THEATRE                                  | U SHAPE | BOARDROOM | ROUNDS x 10 | RECEPTION |
| HUNT CLUB      | 505         | 18        | 30                                       | N/A     | 18        | 20          | 20        |
| MANOTICK A     | 505         | 18        | 30                                       | N/A     | 18        | 20          | 20        |
| MANOTICK B     | 505         | 18        | 30                                       | N/A     | 18        | 20          | 20        |
| MANOTICK A & B | 1010        | 36        | 80                                       | 36      | 30        | 70          | 70        |
| CAPITAL A      | 850         | 30        | 70                                       | 24      | 20        | 50          | 50        |
| CAPITAL B      | 850         | 30        | 70                                       | 24      | 20        | 50          | 50        |
| CAPITAL A & B  | 1717        | 48        | 150                                      | 46      | 36        | 120         | 120       |

## Floor Plans

True 🍁 Canadian Hospitality