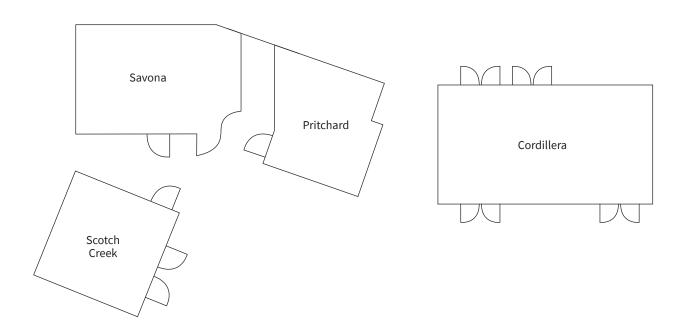

## **Capacity Chart**

|              | R A<br>W W  | 00 00     | 000 000<br>000 000<br>000 000 |         | 0000      |             | Y         |
|--------------|-------------|-----------|-------------------------------|---------|-----------|-------------|-----------|
| ROOM         | SQUARE FEET | CLASSROOM | THEATRE                       | U SHAPE | BOARDROOM | ROUNDS x 10 | RECEPTION |
| PRITCHARD    | 771         | 20        | 40                            | 24      | 20        | 40          | 40        |
| SAVONA       | 919         | 26        | 56                            | 30      | 26        | 56          | 56        |
| SCOTCH CREEK | 169         | N/A       | 12                            | 10      | 10        | 12          | N/A       |
| CORDILLERA   | 2079        | 48        | 112                           | 56      | 48        | 112         | 112       |

## Floor Plans

True \*\*
Canadian
Hospitality