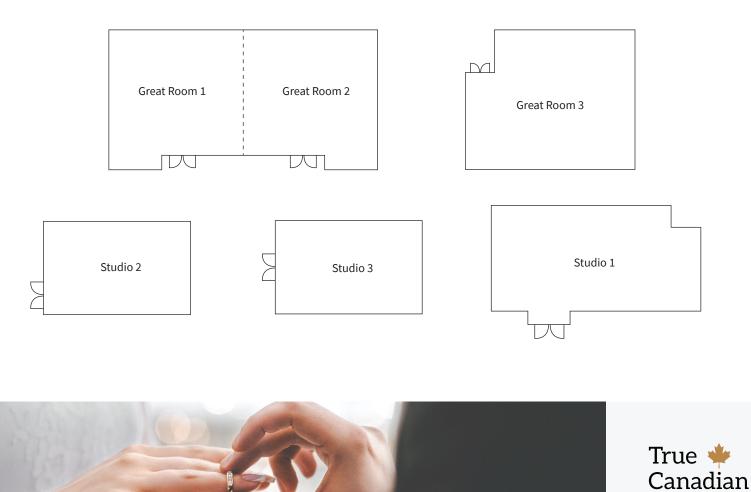

### **Capacity Chart**

|                  | R R<br>K X  | 000000000000000000000000000000000000 |             | Y<br>YY   |
|------------------|-------------|--------------------------------------|-------------|-----------|
| ROOM             | SQUARE FEET | THEATRE                              | ROUNDS x 10 | RECEPTION |
| GREAT ROOM 1 & 2 | 1546        | 120                                  | 100         | 120       |
| GREAT ROOM 3     | 960         | 60                                   | 40          | 60        |
| STUDIO 1         | 1446        | 100                                  | 100         | 100       |
| STUDIO 2         | 292         | N/A                                  | N/A         | N/A       |
| STUDIO 3         | 210         | N/A                                  | N/A         | N/A       |

Please note that all capacity numbers are guidelines. Maximum capacities will adjust based on additional tables, staging, dance floor, and/or audiovisual requirements.

### Floor Plans

sandmanhotels.com | 1 800 SANDMAN (726 3626) Sandman Signature Edmonton South Hotel | 10111 Ellerslie Rd SW, Edmonton, AB T6X 0J3

f 0

Hospitality