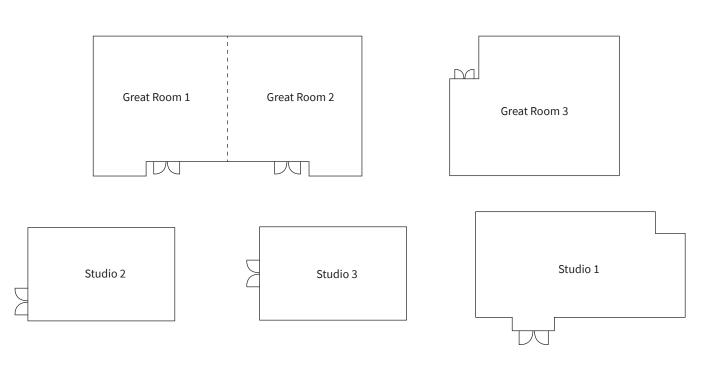

## **Capacity Chart**

|                  | R R<br>K Y  |           | 000 000<br>000 000<br>000 000<br>000 000 |         | 0000      |             | Y         |
|------------------|-------------|-----------|------------------------------------------|---------|-----------|-------------|-----------|
| ROOM             | SQUARE FEET | CLASSROOM | THEATRE                                  | U SHAPE | BOARDROOM | ROUNDS x 10 | RECEPTION |
| GREAT ROOM 1 & 2 | 1546        | 45        | 120                                      | 35      | 35        | 100         | 120       |
| GREAT ROOM 3     | 960         | 25        | 60                                       | 24      | 24        | 40          | 60        |
| STUDIO 1         | 1446        | 40        | 100                                      | 30      | 30        | 100         | 100       |
| STUDIO 2         | 292         | N/A       | N/A                                      | N/A     | 10        | N/A         | N/A       |
| STUDIO 3         | 210         | N/A       | N/A                                      | N/A     | 10        | N/A         | N/A       |

### Floor Plans

True **\***Canadian
Hospitality