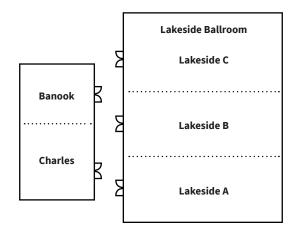

## **Capacity Chart**

|                      | RRX         |           | $\begin{array}{c} 0 & 0 & 0 & 0 & 0 \\ 0 & 0 & 0 & 0 & 0 &$ |         | 0000<br>00 |           | Y<br>YY   |
|----------------------|-------------|-----------|-------------------------------------------------------------|---------|------------|-----------|-----------|
| Room                 | Square Feet | Classroom | Theatre                                                     | U Shape | Boardroom  | Rounds 10 | Reception |
| Lakeside<br>Ballroom | 4404        | 180       | 300                                                         | 100     | -          | 260       | 275       |
| Lakeside A           | 1254        | 40        | 75                                                          | 32      | 32         | 56        | 75        |
| Lakeside B           | 1462        | 60        | 100                                                         | 32      | 32         | 72        | 90        |
| Lakeside C           | 1688        | 80        | 120                                                         | 36      | 48         | 96        | 120       |
| Banook               | 810         | 28        | 70                                                          | 24      | 24         | 60        | 60        |
| Charles              | 810         | 28        | 70                                                          | 24      | 24         | 60        | 60        |
| Banook &<br>Charles  | 1620        | 80        | 120                                                         | 36      | 48         | 96        | 130       |