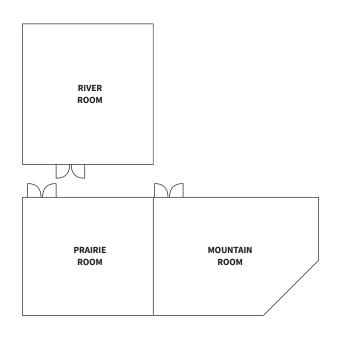

## **Capacity Chart**

|                   | K N         | 000 000<br>000 000<br>000 000<br>000 000 |             | Y         |
|-------------------|-------------|------------------------------------------|-------------|-----------|
| ROOM              | SQUARE FEET | THEATRE                                  | ROUNDS x 10 | RECEPTION |
| GREAT ROOMS 1 & 2 | 1493        | 130                                      | 120         | 120       |
| GREAT ROOM 3      | 746         | 70                                       | 50          | 60        |
| PRAIRIE ROOM      | 288         | N/A                                      | N/A         | N/A       |
| MOUNTAIN ROOM     | 230         | N/A                                      | N/A         | N/A       |
| RIVER ROOM        | 475         | 30                                       | 30          | 30        |

### Floor Plans

True 🍁 Canadian Hospitality