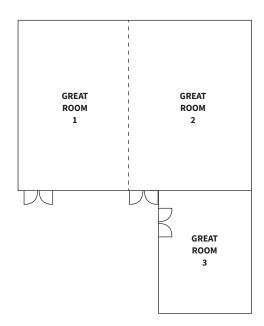

## **Capacity Chart**

|                   | K N         | 000 000<br>000 000<br>000 000<br>000 000 |             | Y         |
|-------------------|-------------|------------------------------------------|-------------|-----------|
| ROOM              | SQUARE FEET | THEATRE                                  | ROUNDS x 10 | RECEPTION |
| GREAT ROOMS 1 & 2 | 1493        | 130                                      | 120         | 120       |
| GREAT ROOM 3      | 746         | 70                                       | 50          | 60        |
| PRAIRIE ROOM      | 288         | N/A                                      | N/A         | N/A       |
| MOUNTAIN ROOM     | 230         | N/A                                      | N/A         | N/A       |
| RIVER ROOM        | 475         | 30                                       | 30          | 30        |

### Floor Plans

True 🍁 Canadian Hospitality