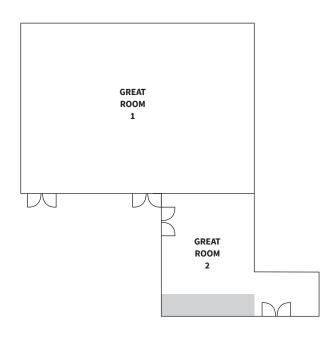

## **Capacity Chart**

|               | R R<br>K Y  |           | 000 000<br>000 000<br>000 000<br>000 000 |         | 0000      |             | Y         |
|---------------|-------------|-----------|------------------------------------------|---------|-----------|-------------|-----------|
| ROOM          | SQUARE FEET | CLASSROOM | THEATRE                                  | U SHAPE | BOARDROOM | ROUNDS x 10 | RECEPTION |
| GREAT ROOM 1  | 1493        | 60        | 130                                      | 50      | 40        | 120         | 120       |
| GREAT ROOM 2  | 746         | 25        | 70                                       | 25      | 22        | 50          | 60        |
| PRAIRIE ROOM  | 288         | N/A       | N/A                                      | N/A     | 10        | N/A         | N/A       |
| MOUNTAIN ROOM | 230         | N/A       | N/A                                      | N/A     | 10        | N/A         | N/A       |
| RIVER ROOM    | 475         | 22        | 30                                       | 20      | 14        | 30          | 30        |

## Floor Plans

True 🌞 Canadian Hospitality