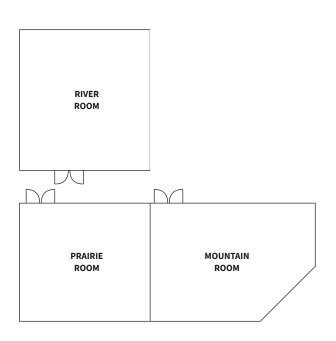

## **Capacity Chart**

|               | R R<br>K Y  |           | 000 000<br>000 000<br>000 000<br>000 000 |         | 0000      |             | Y         |
|---------------|-------------|-----------|------------------------------------------|---------|-----------|-------------|-----------|
| ROOM          | SQUARE FEET | CLASSROOM | THEATRE                                  | U SHAPE | BOARDROOM | ROUNDS x 10 | RECEPTION |
| GREAT ROOM 1  | 1493        | 60        | 130                                      | 50      | 40        | 120         | 120       |
| GREAT ROOM 2  | 746         | 25        | 70                                       | 25      | 22        | 50          | 60        |
| PRAIRIE ROOM  | 288         | N/A       | N/A                                      | N/A     | 10        | N/A         | N/A       |
| MOUNTAIN ROOM | 230         | N/A       | N/A                                      | N/A     | 10        | N/A         | N/A       |
| RIVER ROOM    | 475         | 22        | 30                                       | 20      | 14        | 30          | 30        |

## Floor Plans

True 🌞 Canadian Hospitality