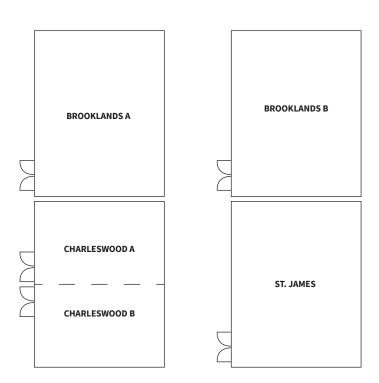

## **Capacity Chart**

|                   | R R<br>K Y  |           | 000 000<br>000 000<br>000 000<br>000 000 |         | 0000      |             | YY        |
|-------------------|-------------|-----------|------------------------------------------|---------|-----------|-------------|-----------|
| ROOM              | SQUARE FEET | CLASSROOM | THEATRE                                  | U SHAPE | BOARDROOM | ROUNDS X 10 | RECEPTION |
| CHARLESWOOD A & B | 1887        | 65        | 150                                      | 50      | 40        | 130         | 140       |
| CHARLESWOOD A     | 943         | 34        | 80                                       | 30      | 26        | 70          | 80        |
| CHARLESWOOD B     | 943         | 34        | 80                                       | 30      | 26        | 70          | 80        |
| ST. JAMES         | 769         | 28        | 60                                       | 26      | 22        | 60          | 70        |
| BROOKLANDS A      | 767         | 28        | 60                                       | 26      | 22        | 60          | 70        |
| BROOKLANDS B      | 456         | 18        | 30                                       | 14      | 10        | 30          | 20        |

### Floor Plans

True 🌞 Canadian Hospitality