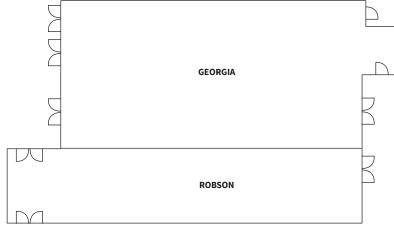

# **Capacity Chart**

|          | R A         |           | 000 000<br>000 000<br>000 000<br>000 000 |         | 0000      |             | YY        |
|----------|-------------|-----------|------------------------------------------|---------|-----------|-------------|-----------|
| ROOM     | SQUARE FEET | CLASSROOM | THEATRE                                  | U SHAPE | BOARDROOM | ROUNDS X 10 | RECEPTION |
| BALLROOM | 2572        | 80        | 200                                      | 54      | 60        | 180         | 200       |
| GEORGIA  | 1980        | 58        | 150                                      | 58      | 62        | 120         | 150       |
| ROBSON   | 592         | 26        | 42                                       | 35      | 20        | 50          | 70        |
| PACIFIC  | 528         | 18        | 40                                       | 15      | 20        | 40          | 40        |
| BEATTY   | 456         | 18        | 32                                       | 15      | 20        | 40          | 40        |
| САМВІЕ   | 378         | 12        | 24                                       | 15      | 14        | 30          | 30        |

## Floor Plans

## **BALLROOM** (GEORGIA AND ROBSON COMBINED)

True \*
Canadian
Hospitality