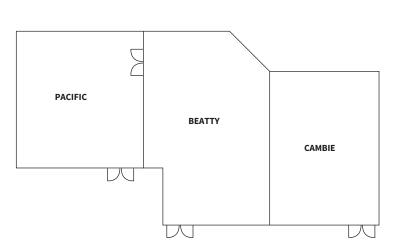

# **Capacity Chart**

|          | R A         |           | 000 000<br>000 000<br>000 000<br>000 000 |         | 0000      |             | YY        |
|----------|-------------|-----------|------------------------------------------|---------|-----------|-------------|-----------|
| ROOM     | SQUARE FEET | CLASSROOM | THEATRE                                  | U SHAPE | BOARDROOM | ROUNDS X 10 | RECEPTION |
| BALLROOM | 2572        | 80        | 200                                      | 54      | 60        | 180         | 200       |
| GEORGIA  | 1980        | 58        | 150                                      | 58      | 62        | 120         | 150       |
| ROBSON   | 592         | 26        | 42                                       | 35      | 20        | 50          | 70        |
| PACIFIC  | 528         | 18        | 40                                       | 15      | 20        | 40          | 40        |
| BEATTY   | 456         | 18        | 32                                       | 15      | 20        | 40          | 40        |
| САМВІЕ   | 378         | 12        | 24                                       | 15      | 14        | 30          | 30        |

## Floor Plans