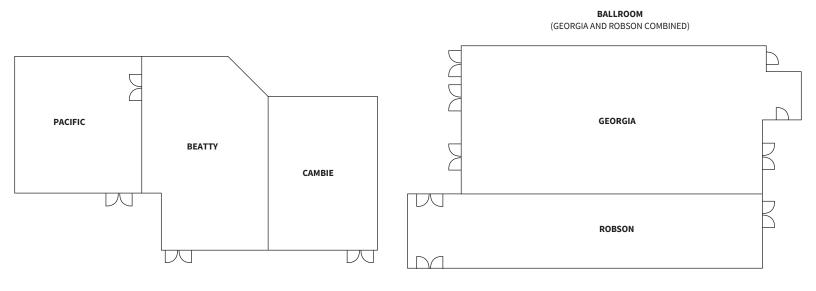

### **Capacity Chart**

|          | R R<br>K X  |           | 000000000000000000000000000000000000 |                | 0000<br>00 |             | Y<br>YY   |
|----------|-------------|-----------|--------------------------------------|----------------|------------|-------------|-----------|
| ROOM     | SQUARE FEET | CLASSROOM | THEATRE                              | <b>U SHAPE</b> | BOARDROOM  | ROUNDS X 10 | RECEPTION |
| BALLROOM | 2572        | 80        | 200                                  | 54             | 60         | 180         | 200       |
| GEORGIA  | 1980        | 58        | 150                                  | 58             | 62         | 120         | 150       |
| ROBSON   | 592         | 26        | 42                                   | 35             | 20         | 50          | 70        |
| PACIFIC  | 528         | 18        | 40                                   | 15             | 20         | 40          | 40        |
| BEATTY   | 456         | 18        | 32                                   | 15             | 20         | 40          | 40        |
| CAMBIE   | 378         | 12        | 24                                   | 15             | 14         | 30          | 30        |

### Floor Plans

sandmanhotels.com | 1 800 SANDMAN (726 3626) Sandman Hotel Vancouver Downtown | 180 West Georgia Street, Vancouver, V6B 4P4