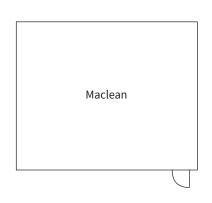

## **Capacity Chart**

|          | R A         | 00 00     | 000 000<br>000 000<br>000 000<br>000 000 |         | 0000      |             | Y         |
|----------|-------------|-----------|------------------------------------------|---------|-----------|-------------|-----------|
| ROOM     | SQUARE FEET | CLASSROOM | THEATRE                                  | U SHAPE | BOARDROOM | ROUNDS x 10 | RECEPTION |
| ABBEY    | 1520        | 60        | 175                                      | 45      | 36        | 130         | 150       |
| ABBEY A  | 602         | 24        | 40                                       | 21      | 20        | 40          | 40        |
| ABBEY B  | 966         | 36        | 80                                       | 33      | 26        | 80          | 80        |
| MACLEAN  | 648         | 18        | 70                                       | 21      | 20        | 50          | 50        |
| CHISHOLM | 216         | N/A       | N/A                                      | N/A     | 10        | N/A         | N/A       |
| KERR     | 194         | N/A       | N/A                                      | N/A     | 10        | 20          | 30        |

## Floor Plans

True 🌞 Canadian Hospitality