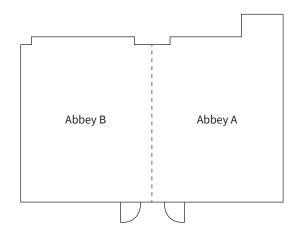

## **Capacity Chart**

|          | R A         | 00 00     | 000 000<br>000 000<br>000 000<br>000 000 |         | 0000      |             | Y         |
|----------|-------------|-----------|------------------------------------------|---------|-----------|-------------|-----------|
| ROOM     | SQUARE FEET | CLASSROOM | THEATRE                                  | U SHAPE | BOARDROOM | ROUNDS x 10 | RECEPTION |
| ABBEY    | 1520        | 60        | 175                                      | 45      | 36        | 130         | 150       |
| ABBEY A  | 602         | 24        | 40                                       | 21      | 20        | 40          | 40        |
| ABBEY B  | 966         | 36        | 80                                       | 33      | 26        | 80          | 80        |
| MACLEAN  | 648         | 18        | 70                                       | 21      | 20        | 50          | 50        |
| CHISHOLM | 216         | N/A       | N/A                                      | N/A     | 10        | N/A         | N/A       |
| KERR     | 194         | N/A       | N/A                                      | N/A     | 10        | 20          | 30        |

## Floor Plans

True 🌞 Canadian Hospitality