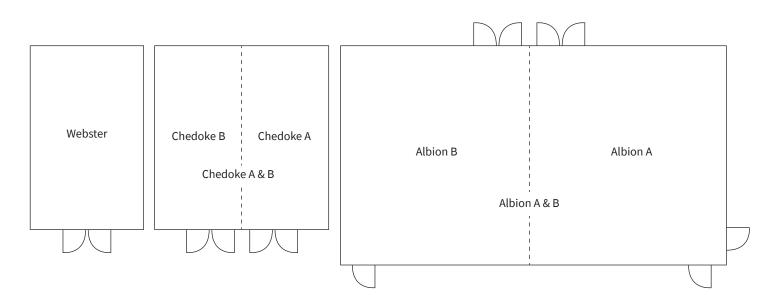

### **Capacity Chart**

|               | R R<br>K X  | $\begin{array}{c} 0 \\ 0 \\ 0 \\ 0 \\ 0 \\ 0 \\ 0 \\ 0 \\ 0 \\ 0 $ |             | Y<br>YY   |
|---------------|-------------|--------------------------------------------------------------------|-------------|-----------|
| ROOM          | SQUARE FEET | THEATRE                                                            | ROUNDS x 10 | RECEPTION |
| ALBION A & B  | 1370        | 100                                                                | 120         | 100       |
| ALBION A      | 685         | 40                                                                 | 60          | 40        |
| ALBION B      | 685         | 40                                                                 | 60          | 40        |
| CHEDOKE A & B | 680         | 50                                                                 | 60          | 50        |
| CHEDOKE A     | 340         | 20                                                                 | 20          | 20        |
| CHEDOKE B     | 340         | 20                                                                 | 20          | 20        |
| WEBSTER       | 358         | 20                                                                 | 20          | 20        |

#### Floor Plans

sandmanhotels.com | 1 800 SANDMAN (726 3626) Sandman Hotel Hamilton| 560 Centennial Parkway N., Hamilton, Ontario L8E 0G2