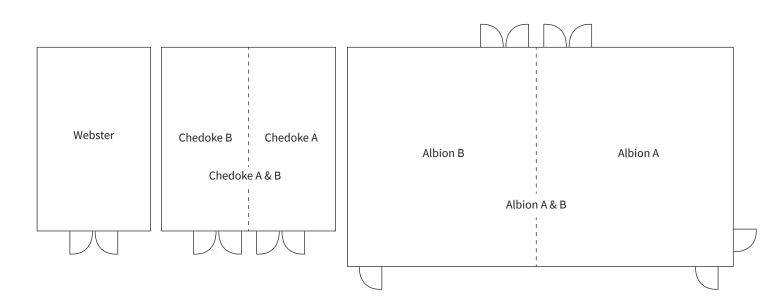

## **Capacity Chart**

|               | R A         | 00 00     | 000 000<br>000 000<br>000 000<br>000 000 |         | 0000      |             | Y         |
|---------------|-------------|-----------|------------------------------------------|---------|-----------|-------------|-----------|
| ROOM          | SQUARE FEET | CLASSROOM | THEATRE                                  | U SHAPE | BOARDROOM | ROUNDS x 10 | RECEPTION |
| ALBION A & B  | 1370        | 60        | 100                                      | 35      | 40        | 120         | 100       |
| ALBION A      | 685         | 20        | 40                                       | 23      | 20        | 60          | 40        |
| ALBION B      | 685         | 20        | 40                                       | 23      | 20        | 60          | 40        |
| CHEDOKE A & B | 680         | 20        | 50                                       | 20      | 20        | 60          | 50        |
| CHEDOKE A     | 340         | 9         | 20                                       | 10      | 18        | 20          | 20        |
| CHEDOKE B     | 340         | 9         | 20                                       | 10      | 18        | 20          | 20        |
| WEBSTER       | 358         | 9         | 20                                       | 10      | 18        | 20          | 20        |

## Floor Plans

True 🍁 Canadian Hospitality