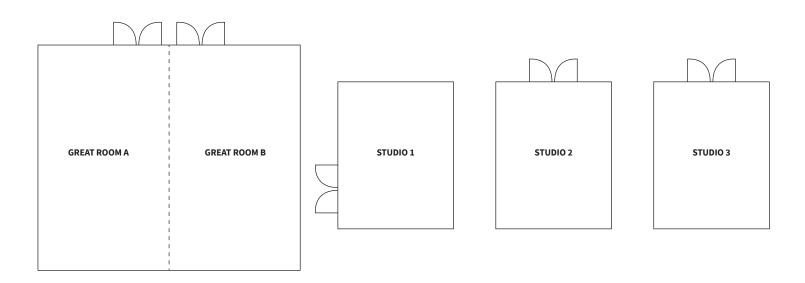

| 36      | 32        | 110         | 110       |
| GREAT ROOM B     | 1250        | 42        | 100                                      | 36      | 32        | 90          | 90        |
| STUDIO 3         | 400         | 15        | 30                                       | 15      | 12        | 30          | 30        |
| STUDIO 2         | 300         | 9         | 20                                       | N/A     | 9         | N/A         | 20        |
| STUDIO 1         | 150         | N/A       | N/A                                      | N/A     | 6         | N/A         | N/A       |

Please note that all capacity numbers are guidelines.

Maximum capacities will adjust based on additional tables, staging, dance floor, and/or audiovisual requirements.

### Floor Plans





True 🍁 Canadian Hospitality