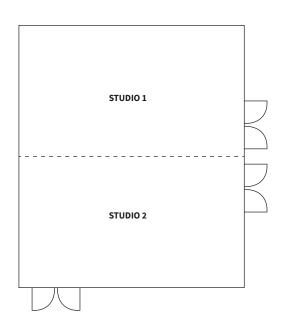

--------------------------|---------|-----------|-------------|-----------|
| ROOM         | SQUARE FEET | CLASSROOM | THEATRE                                  | U SHAPE | BOARDROOM | ROUNDS x 10 | RECEPTION |
| STUDIO 1 & 2 | 1300        | 32        | 80                                       | 26      | 26        | 90          | 90        |
| STUDIO 1     | 650         | 18        | 40                                       | 14      | 14        | 30          | 30        |
| STUDIO 2     | 650         | 18        | 40                                       | 14      | 14        | 30          | 30        |

Please note that all capacity numbers are guidelines.

Maximum capacities will adjust based on additional tables, staging, dance floor, and/or audiovisual requirements.

### Floor Plans





True **\***Canadian
Hospitality