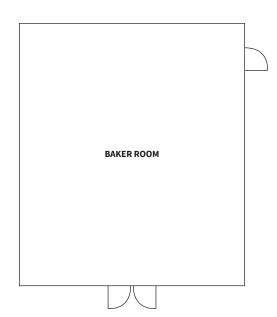

## **Capacity Chart**

 ROOM
 SQUARE FEET
 CLASSROOM
 THEATRE
 U SHAPE
 BOARDROOM
 ROUNDS x 10
 RECEPTION

 BAKER ROOM
 749
 21
 50
 18
 21
 40
 40

Please note that all capacity numbers are guidelines.

Maximum capacities will adjust based on additional tables, staging, dance floor, and/or audiovisual requirements.

### Floor Plan

True \*
Canadian
Hospitality